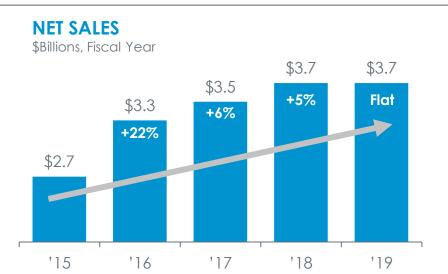

### STRONG FINANCIAL FOOTING

Strong balance sheet and historical ability to generate cash for use to grow our current businesses and to enter attractive new verticals